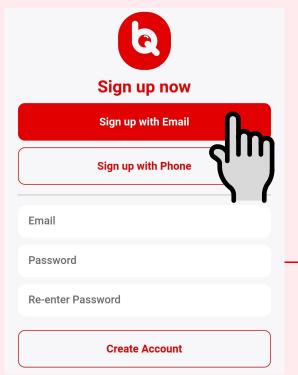

## Register your account

Complete your account registration by using either an email address or phone number.

2

### Enter your email address or phone number

\* Depending on what you used for registration, either of the 2 is auto-populated and cannot be changed at the point of registration

Add your location (Follow Step 1 below)