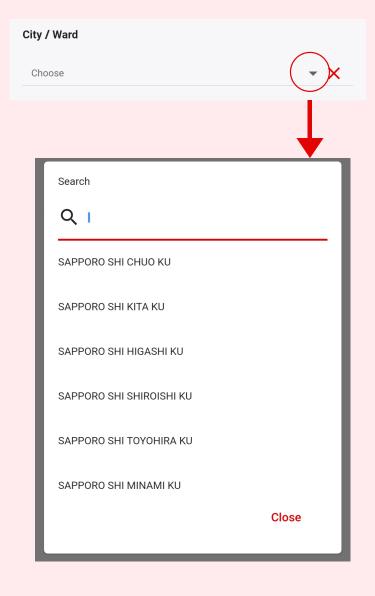

## **Adding Location**

## STEP 1

1 Enter Zip Code

**2** Enter and Select prefecture

Enter and Select City/Ward

Enter Address 1 in Japanese and English

Enter Address 2

**Add Payment Method** 

Skip