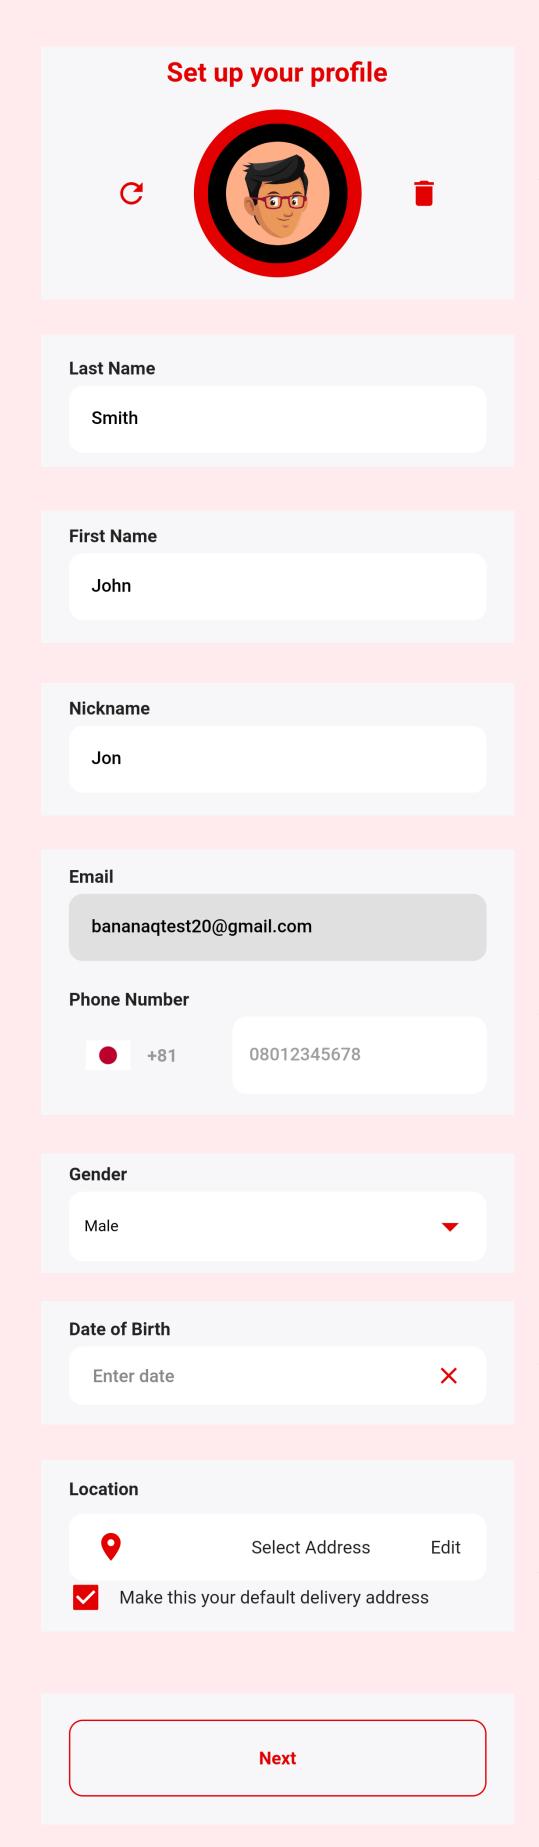

## Complete buyer profile

Complete your buyer profile by adding the required details.

3

### Enter your email address or phone number

\* Depending on what you used for registration, either of the 2 is auto-populated and cannot be changed at the point of registration

Add your location (Follow Step 1 below)

\*Check the box to make this location your default delivery address

Tap "Next" to go to the next step