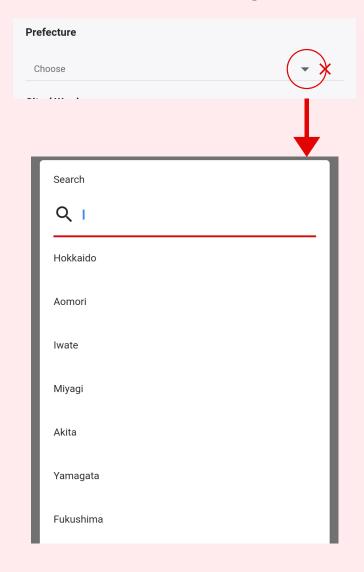

## **Adding Location**

## STEP 1

1 Enter Zip Code

**2** Enter and Select prefecture

Enter and Select City/Ward

Enter Address 1 in Japanese and English

Enter Address 2

**Add Payment Method** 

Skip