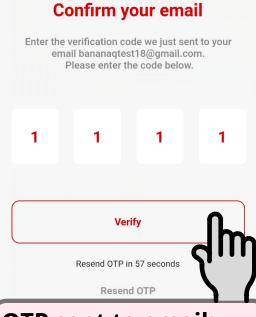

## Enter the OTP within 60 seconds.

If you were unable to do so, you may request a new OTP after 60 seconds by tapping **Resend OTP**.

### **OTP** sent to email:

Please check your email under promotions for the one-time password (OTP).

**Note:** If you were unable to receive the OTP under promotions, kindly check your spam folder.

**Resend OTP** 