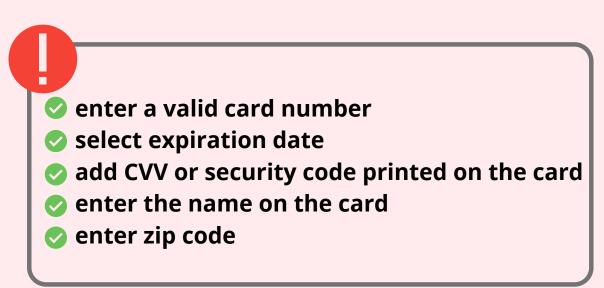

### Add payment method

Save your credit/debit card details for your payment method.

4

You may choose to add this after registration

You may see a ¥0 or a ¥100 pending charge on your bank statement to verify your card. This is a temporary charge and it will disappear from your statement usually in 1-10 business days.