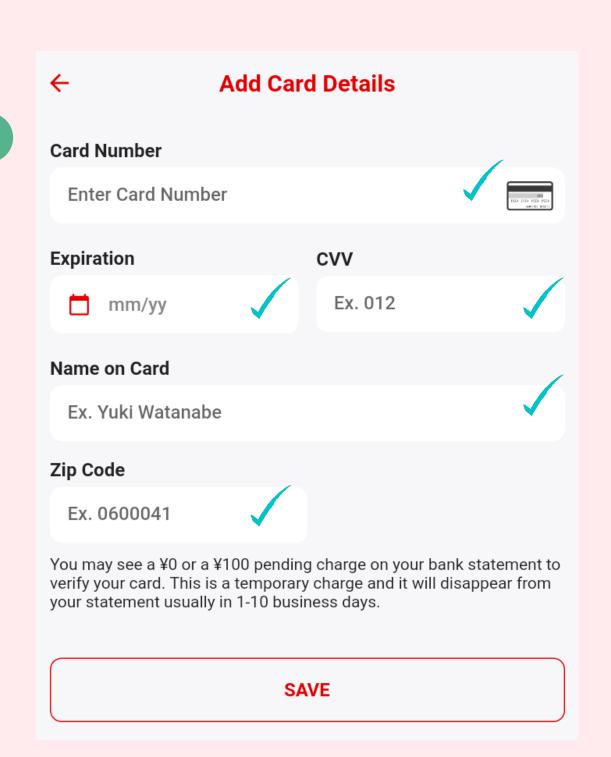

### Add payment method

Save your credit/debit card details for your payment method.

4

You may choose to add this after registration

You may see a ¥0 or a ¥100 pending charge on your bank statement to verify your card. This is a temporary charge and it will disappear from your statement usually in 1-10 business days.