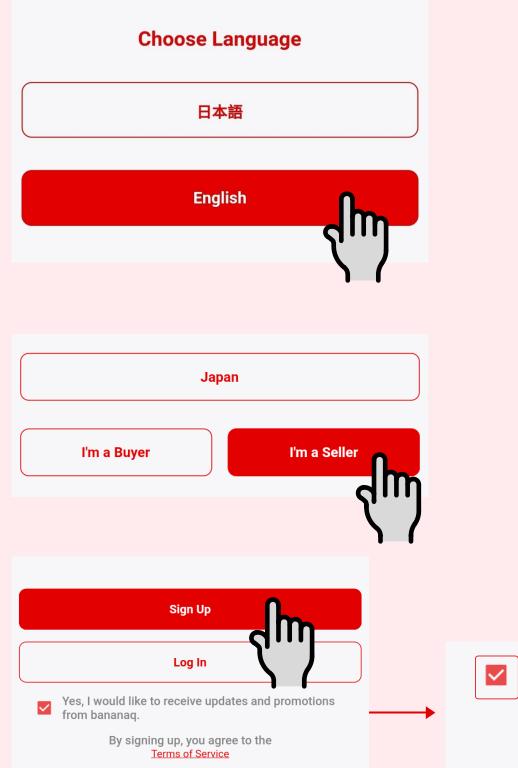

# How to sign up as a buyer?

A guide for signing up

1

## Register your account

Complete your account registration by using either an email address or phone number.

2

## Complete buyer profile

Complete your buyer profile by adding the required details.

3