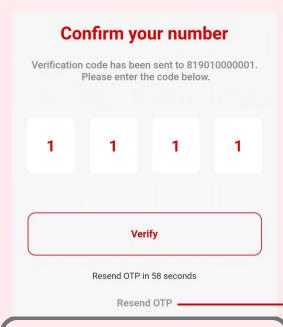

## Enter the OTP within 60 seconds.

If you were unable to do so, you may request a new OTP after 60 seconds by tapping **Resend OTP**.

### **OTP** sent to email:

Please check your email under promotions for the one-time password (OTP).

**Note:** If you were unable to receive the OTP under promotions, kindly check your spam folder.

**Resend OTP** 

### OTP sent to phone:

Please check your messages for the one-time password (OTP)

**Note:** If you were unable to receive the OTP, kindly check if the phone number entered is correct.

**Upload a photo of yourself** 